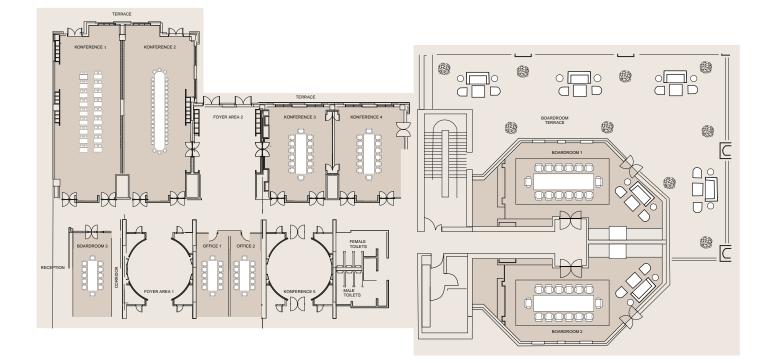

#### MEETING AND **CONFERENCING FACILITIES**

- · 5 banquet and conference rooms with flexible setup options & natural daylight feature in most
- of rooms with access to terrace  $\cdot$  3 office rooms
- · 2 VIP Board rooms with
- state of the art meeting facilities
- · Indoor and outdoor breakout areas
- · Private VOX Cinema

## Meetings and Conference Rooms

| VENUE<br>MEETING ROOMS | RECEPTION | PLATED<br>SHARING | BUFFET | CABARET<br>STYLE | THEATRE | CLASS<br>ROOM | U-<br>SHAPE | BOARD<br>ROOM | H(m) | L(m) | W(m) | AREA<br>sq m | AREA<br>sq ft |
|------------------------|-----------|-------------------|--------|------------------|---------|---------------|-------------|---------------|------|------|------|--------------|---------------|
| Konference 1           | 120       | 100               | 100    | 70               | 120     | 90            | 40          | 36            | 2.7  | 20.2 | 7.9  | 150          | 1615          |
| Konference 2           | 120       | 100               | 100    | 70               | 120     | 90            | 40          | 36            | 2.7  | 20.2 | 7.9  | 150          | 1615          |
| Konference 3           | 50        | 50                | 50     | 35               | 50      | 27            | 20          | 18            | 2.7  | 10.5 | 8.1  | 81           | 872           |
| Konference 4           | 50        | 50                | 50     | 35               | 50      | 27            | 20          | 18            | 2.7  | 10.5 | 8.1  | 81           | 872           |
| Konference 3 & 4       | 120       | 100               | 100    | 70               | 100     | 48            | 40          | 36            | 2.7  | 10.5 | 14.2 | 175.3        | 1887          |
| Konference 5           | 20        | 20                | 20     | 14               | 25      | 15            | 15          | 12            | 2.7  | -    | -    | 52           | 560           |
| Office 1               | -         | -                 | -      | -                | -       | -             | -           | 10            | 2.7  | 8.1  | 4    | 32           | 348           |
| Office 2               | -         | -                 | -      | -                | -       | -             | -           | 10            | 2.7  | 8.1  | 4    | 32           | 348           |
| Boardroom 1            | -         | -                 | -      | -                | -       | -             | -           | 16            | 2.8  | 12.8 | 5.9  | 72           | 775           |
| Boardroom 2            | -         | -                 | -      | -                | -       | -             | -           | 16            | 2.8  | 12.8 | 5.9  | 72           | 775           |
| Boardroom 3            | -         | -                 | -      | -                | -       | -             | -           | 12            | 2.7  | 8.1  | 4    | 32           | 348           |
| Boardroom Terrace      | 80        | 50                | 50     | -                | -       | -             | -           | -             | -    | -    | -    | 224          | 2411          |
| OUTDOORS               |           |                   |        |                  |         |               |             |               |      |      |      |              |               |
| Mosaic Chill           | 300       | 150               | 110    | -                | -       | -             | -           | -             | -    | 50   | 22.8 | 558          | 6006          |