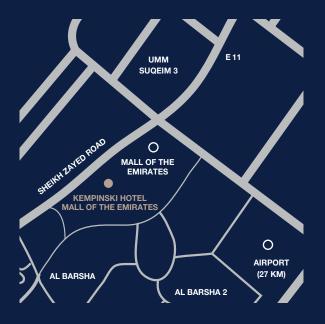

#### **GENERAL INFORMATION**

- · Currency UAE Dirham (AED) · Voltage: 220 V · Mall of the Emirates
- · Metro Station within 5
- minutes walk

#### **KEMPINSKI HOTEL MALL OF THE EMIRATES**

Sheikh Zayed Road P.O. Box 120679 Dubai, United Arab Emirates

T +971 4 341 0000 F +971 4 409 5013 reservations.malloftheemirates@kempinski.com kempinski.com/dubai

GPS Lat: N25° 7' 5.672" GPS Long: E55° 12' 3.518"