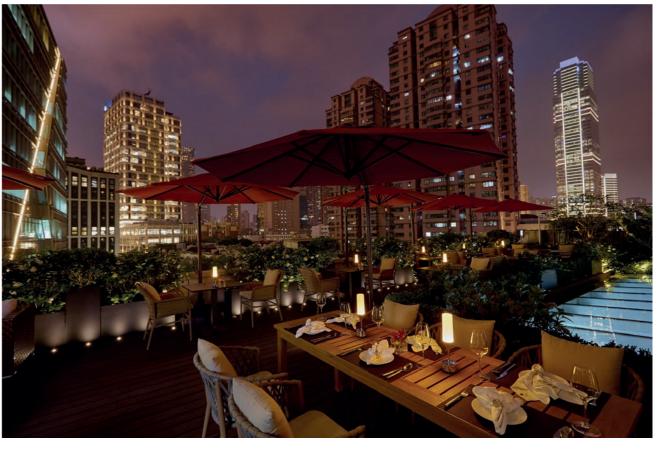

# THE ONE TERRACE —

## THE PERFECT VENUE FOR PRIVATE EVENTS AND GATHERINGS OF ANY KIND

The One Terrace, with a maximum capacity of 50 guests, is nestled in the heart of Shanghai. This urban chic venue offers a stunning outdoor atmosphere, along with a classic selection of aperitivos, food, and beverages, catering to both short and long-term guests. Its versatile location also makes it an ideal venue for private events and gatherings of any kind.