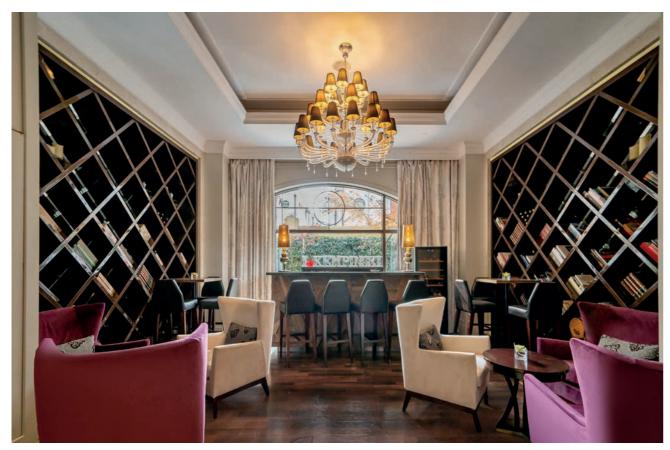

# THE RESTAURANT —

#### **1EINS BISTRO & LOUNGE**

Located on the welcoming lobby floor, 1Eins Bistro & Lounge offers privacy and tranquillity within a timeless interior. Its culinary team has crafted a menu offering authentic European cuisine that is accessible and without any compromise on quality products or ingredients. Nevertheless, guest's wishes are the hotel's command, and off-menu requests are very welcome. The Service Team will make each guest feel warm from the first moment they arrive onwards.