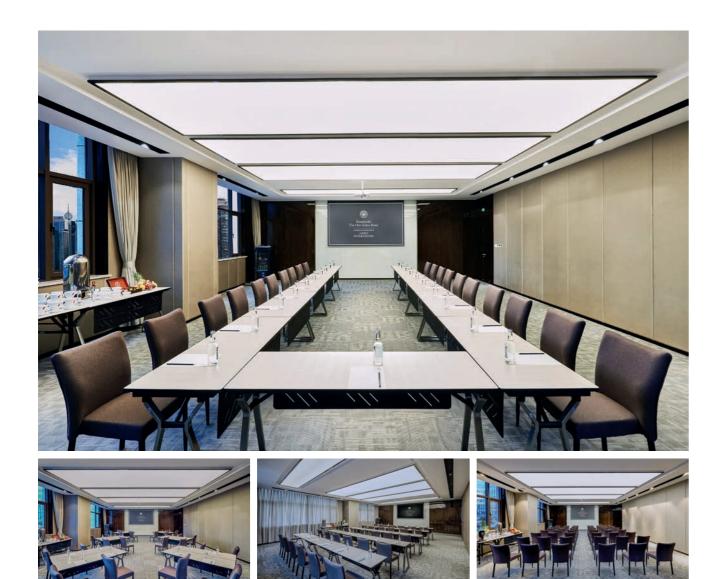

## — THE ONE MEETING —

PROVIDING A PRIVATE SPACE
FOR BUSINESS CONFERENCES AND PERSONAL MEETINGS

The One Meeting Room can accommodate a maximum of 60 guests. It is conveniently located on the 3rd floor with ample daylight and an option of opening the windows, making it perfect for meetings, seminars, presentations or gatherings.