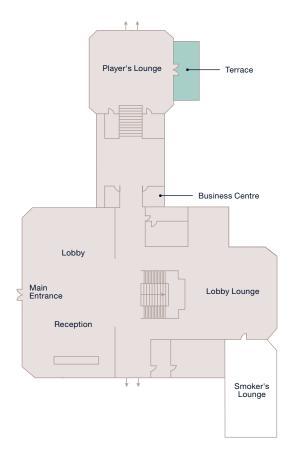

# Meetings & Events Plan

#### **GROUND FLOOR**

#### FIRST FLOOR

| ROOM             | FLOOR<br>AREA<br>in sq m | LENGTH<br>in m | WIDTH<br>in m | CEILING<br>HEIGHT<br>in m | RECEPTION | BANQUET | THEATRE | CLASSROOM | U-SHAPE | BOARDROOM |
|------------------|--------------------------|----------------|---------------|---------------------------|-----------|---------|---------|-----------|---------|-----------|
| Gerlach Ballroom | 116                      | 10.5           | 11            | 5                         | 150       | 70      | 120     | 60        | 30      | 28        |
| Krivan Ballroom  | 105                      | 10.5           | 10            | 6                         | 80        | 50      | 80      | 40        | 20      | 22        |
| Grand Restaurant | 230                      | 21             | 11            | 6.5                       | 200       | 120     | 160     | -         | -       | -         |
| Player's Lounge  | 90                       | 9              | 10            | 3.5                       | 60        | -       | -       | -         | -       | -         |
| Terrace          | 30                       | 7.5            | 4             | -                         | 30        | -       | -       | -         | -       | -         |
| Lobby            | 150                      | 10             | 15            | 3                         | 150       | -       | -       | -         | -       | -         |
| Reception        | 200                      | 19             | 10.5          | 3                         | 150       | -       | -       | -         | -       | -         |