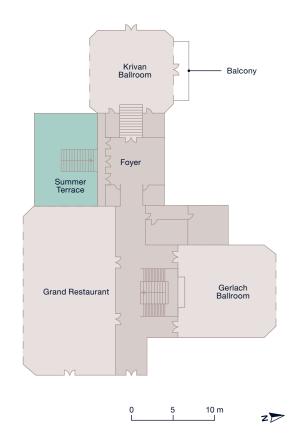

#### **MEETINGS & EVENTS**

- Gerlach Ballroom
- Krivan Ballroom
- Meeting rooms with natural daylight
- Fully equipped business centre
- Complimentary Internet

#### **GROUND FLOOR**

#### FIRST FLOOR

| ROOM             | FLOOR<br>AREA<br>in sq m | LENGTH<br>in m | WIDTH<br>in m | CEILING<br>HEIGHT<br>in m | RECEPTION | BANQUET | THEATRE | CLASSROOM | U-SHAPE | BOARDROOM |
|------------------|--------------------------|----------------|---------------|---------------------------|-----------|---------|---------|-----------|---------|-----------|
| Gerlach Ballroom | 116                      | 10.5           | 11            | 5                         | 150       | 70      | 120     | 60        | 30      | 28        |
| Krivan Ballroom  | 105                      | 10.5           | 10            | 6                         | 80        | 50      | 80      | 40        | 20      | 22        |
| Grand Restaurant | 230                      | 21             | 11            | 6.5                       | 200       | 120     | 160     | -         | -       | -         |
| Player's Lounge  | 90                       | 9              | 10            | 3.5                       | 60        | -       | -       | -         | -       | -         |
| Terrace          | 30                       | 7.5            | 4             | -                         | 30        | -       | -       | -         | -       | -         |
| Lobby            | 150                      | 10             | 15            | 3                         | 150       | -       | -       | -         | -       | -         |
| Reception        | 200                      | 19             | 10.5          | 3                         | 150       | -       | -       | -         | -       | -         |