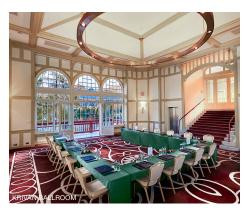

#### **MEETINGS & EVENTS**

- Gerlach Ballroom
- Krivan Ballroom
- Meeting rooms with natural daylight
- Fully equipped business centre
- Complimentary Internet

#### FIRST FLOOR

| ROOM             | FLOOR<br>AREA<br>in sq m | LENGTH<br>in m | WIDTH<br>in m | CEILING<br>HEIGHT<br>in m | RECEPTION | BANQUET | THEATRE | CLASSROOM | U-SHAPE | BOARDROOM |
|------------------|--------------------------|----------------|---------------|---------------------------|-----------|---------|---------|-----------|---------|-----------|
| Gerlach Ballroom | 116                      | 10.5           | 11            | 5                         | 150       | 70      | 120     | 60        | 30      | 28        |
| Krivan Ballroom  | 105                      | 10.5           | 10            | 6                         | 80        | 50      | 80      | 40        | 20      | 22        |
| Grand Restaurant | 230                      | 21             | 11            | 6.5                       | 200       | 120     | 160     | -         | -       | -         |
| Player's Lounge  | 90                       | 9              | 10            | 3.5                       | 60        | -       | -       | -         | -       | -         |
| Terrace          | 30                       | 7.5            | 4             | -                         | 30        | -       | -       | -         | -       | -         |
| Lobby            | 150                      | 10             | 15            | 3                         | 150       | -       | -       | -         | -       | -         |
| Reception        | 200                      | 19             | 10.5          | 3                         | 150       | -       | -       | -         | -       | -         |