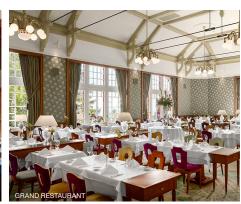

#### **RESTAURANTS & BARS**

- · Grand Restaurant local and international delicacies in Nouvelle cuisine style
- Lobby Lounge
- · Player's Lounge

#### FIRST FLOOR

| ROOM             | FLOOR<br>AREA<br>in sq m | LENGTH<br>in m | WIDTH<br>in m | CEILING<br>HEIGHT<br>in m | RECEPTION | BANQUET | THEATRE | CLASSROOM | U-SHAPE | BOARDROOM |
|------------------|--------------------------|----------------|---------------|---------------------------|-----------|---------|---------|-----------|---------|-----------|
| Gerlach Ballroom | 116                      | 10.5           | 11            | 5                         | 150       | 70      | 120     | 60        | 30      | 28        |
| Krivan Ballroom  | 105                      | 10.5           | 10            | 6                         | 80        | 50      | 80      | 40        | 20      | 22        |
| Grand Restaurant | 230                      | 21             | 11            | 6.5                       | 200       | 120     | 160     | -         | -       | -         |
| Player's Lounge  | 90                       | 9              | 10            | 3.5                       | 60        | -       | -       | -         | -       | -         |
| Terrace          | 30                       | 7.5            | 4             | -                         | 30        | -       | -       | -         | -       | -         |
| Lobby            | 150                      | 10             | 15            | 3                         | 150       | -       | -       | -         | -       | -         |
| Reception        | 200                      | 19             | 10.5          | 3                         | 150       | -       | -       | -         | -       | -         |