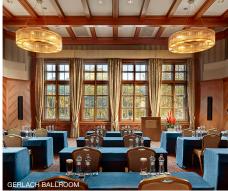

#### **MEETINGS & EVENTS**

- Gerlach Ballroom
- Krivan Ballroom
- Meeting rooms with natural daylight
- Fully equipped business centre
- Complimentary Internet

#### FIRST FLOOR

| ROOM             | FLOOR<br>AREA<br>in sq m | LENGTH<br>in m | WIDTH<br>in m | CEILING<br>HEIGHT<br>in m | RECEPTION | BANQUET | THEATRE | CLASSROOM | U-SHAPE | BOARDROOM |
|------------------|--------------------------|----------------|---------------|---------------------------|-----------|---------|---------|-----------|---------|-----------|
| Gerlach Ballroom | 116                      | 10.5           | 11            | 5                         | 150       | 70      | 120     | 60        | 30      | 28        |
| Krivan Ballroom  | 105                      | 10.5           | 10            | 6                         | 80        | 50      | 80      | 40        | 20      | 22        |
| Grand Restaurant | 230                      | 21             | 11            | 6.5                       | 200       | 120     | 160     | -         | -       | -         |
| Player's Lounge  | 90                       | 9              | 10            | 3.5                       | 60        | -       | -       | -         | -       | -         |
| Terrace          | 30                       | 7.5            | 4             | -                         | 30        | -       | -       | -         | -       | -         |
| Lobby            | 150                      | 10             | 15            | 3                         | 150       | -       | -       | -         | -       | -         |
| Reception        | 200                      | 19             | 10.5          | 3                         | 150       | -       | -       | -         | -       | -         |