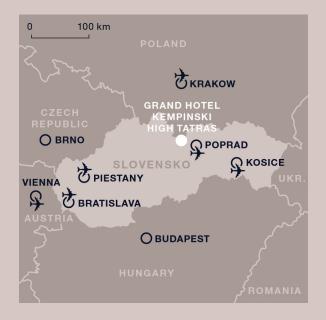

#### **DIRECTIONS**

- · Poprad, 23 km
- · Košice, 150 km
- · Krakow, 175 km
- · Piestany, 250 km
- Bratislava, 350 km