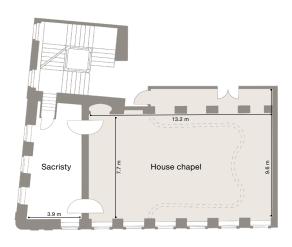

### HOUSE CHAPEL - 1<sup>ST</sup> UPPER FLOOR

| VENUE           | SIZE    | LENGTH | WIDTH   | CEILING<br>HEIGHT | RECEPTION | BANQUET | THEATRE | PARLIAMENT | U-FORM    | BLOCK        |
|-----------------|---------|--------|---------|-------------------|-----------|---------|---------|------------|-----------|--------------|
|                 | in sq m | in m   | in m    | in m              | ••        |         |         | <b>=</b>   | <b>::</b> | <b>:#:</b> : |
| Kurfürstensaal  | 512     | 16     | 32      | 3.3               | 500       | 380     | 500     | 300        | 90        | 100          |
| Hall A          | 296     | 16     | 18.5    | 3.3               | 290       | 190     | 290     | 150        | 48        | 50           |
| Hall B          | 216     | 16     | 13.5    | 3.3               | 200       | 110     | 200     | 110        | 42        | 46           |
| Foyer           | 135     | 26.2   | 5.1     | 3                 | 100       | -       | -       | -          | -         | -            |
| Inner courtyard | 800     | 32     | 25      | -                 | 500       | -       | -       | -          | -         | -            |
| Audienzzimmer   | 100     | 15.2   | 6.6     | 3.5               | 80        | 70      | 72      | 48         | 36        | 40           |
| Portraitzimmer  | 46.5    | 6.2    | 7.5     | 3.5               | 30        | 30      | 32      | 18         | 16        | 16           |
| Galeriezimmer   | 62      | 6.2    | 9.9     | 3.5               | 40        | 40      | 48      | 30         | 22        | 24           |
| Porzellanzimmer | 40      | 6.2    | 6.5     | 3.5               | 25        | 24      | 24      | 18         | 15        | 14           |
| Musikzimmer     | 46      | 6.2    | 7.4     | 3.5               | 30        | 30      | 32      | 18         | 16        | 16           |
| Kabinettzimmer  | 54      | 8.4    | 6.3     | 3.5               | 40        | 40      | 40      | 24         | 20        | 22           |
| House chapel    | 106     | 13.4   | 7.7–9.7 | 4–9               | 80        | 60      | 80      | 48         | 36        | 40           |