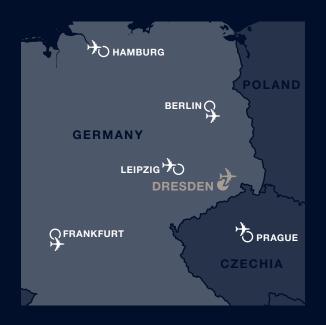

### CONNECTION

- Dresden main station is reachable in 9 minutes
- Airport Dresden International DRS is reachable in 25 minutes
- Airport Leipzig/Halle, LEJ, can be reached in 75 minutes
- Prague Airport, PRG, is reachable in 90 minutes
- Airport Berlin Brandenburg 'Willy Brandt', BER, is reachable in 80 minutes
- Pickup service upon request