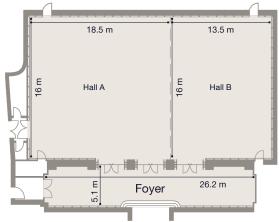

# Function rooms

### BEL ETAGE - 1<sup>ST</sup> UPPER FLOOR

### HOUSE CHAPEL - 1<sup>ST</sup> UPPER FLOOR

| VENUE           | SIZE    | LENGTH | WIDTH   | CEILING<br>HEIGHT | RECEPTION | BANQUET | THEATRE | PARLIAMENT | U-FORM    | BLOCK        |
|-----------------|---------|--------|---------|-------------------|-----------|---------|---------|------------|-----------|--------------|
|                 | in sq m | in m   | in m    | in m              | ••        |         |         | <b>=</b>   | <b>::</b> | <b>:#:</b> : |
| Kurfürstensaal  | 512     | 16     | 32      | 3.3               | 500       | 380     | 500     | 300        | 90        | 100          |
| Hall A          | 296     | 16     | 18.5    | 3.3               | 290       | 190     | 290     | 150        | 48        | 50           |
| Hall B          | 216     | 16     | 13.5    | 3.3               | 200       | 110     | 200     | 110        | 42        | 46           |
| Foyer           | 135     | 26.2   | 5.1     | 3                 | 100       | -       | -       | -          | -         | -            |
| Inner courtyard | 800     | 32     | 25      | -                 | 500       | -       | -       | -          | -         | -            |
| Audienzzimmer   | 100     | 15.2   | 6.6     | 3.5               | 80        | 70      | 72      | 48         | 36        | 40           |
| Portraitzimmer  | 46.5    | 6.2    | 7.5     | 3.5               | 30        | 30      | 32      | 18         | 16        | 16           |
| Galeriezimmer   | 62      | 6.2    | 9.9     | 3.5               | 40        | 40      | 48      | 30         | 22        | 24           |
| Porzellanzimmer | 40      | 6.2    | 6.5     | 3.5               | 25        | 24      | 24      | 18         | 15        | 14           |
| Musikzimmer     | 46      | 6.2    | 7.4     | 3.5               | 30        | 30      | 32      | 18         | 16        | 16           |
| Kabinettzimmer  | 54      | 8.4    | 6.3     | 3.5               | 40        | 40      | 40      | 24         | 20        | 22           |
| House chapel    | 106     | 13.4   | 7.7–9.7 | 4–9               | 80        | 60      | 80      | 48         | 36        | 40           |