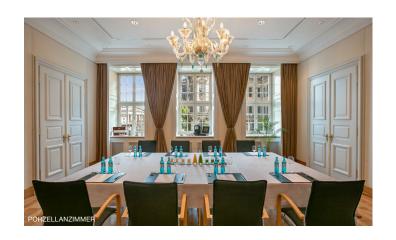

### HOUSE CHAPEL - 1<sup>ST</sup> UPPER FLOOR

| VENUE           | SIZE    | LENGTH | WIDTH   | CEILING<br>HEIGHT | RECEPTION | BANQUET | THEATRE | PARLIAMENT | U-FORM    | BLOCK        |
|-----------------|---------|--------|---------|-------------------|-----------|---------|---------|------------|-----------|--------------|
|                 | in sq m | in m   | in m    | in m              | ••        |         |         | <b>=</b>   | <b>::</b> | <b>:#:</b> : |
| Kurfürstensaal  | 512     | 16     | 32      | 3.3               | 500       | 380     | 500     | 300        | 90        | 100          |
| Hall A          | 296     | 16     | 18.5    | 3.3               | 290       | 190     | 290     | 150        | 48        | 50           |
| Hall B          | 216     | 16     | 13.5    | 3.3               | 200       | 110     | 200     | 110        | 42        | 46           |
| Foyer           | 135     | 26.2   | 5.1     | 3                 | 100       | -       | -       | -          | -         | -            |
| Inner courtyard | 800     | 32     | 25      | -                 | 500       | -       | -       | -          | -         | -            |
| Audienzzimmer   | 100     | 15.2   | 6.6     | 3.5               | 80        | 70      | 72      | 48         | 36        | 40           |
| Portraitzimmer  | 46.5    | 6.2    | 7.5     | 3.5               | 30        | 30      | 32      | 18         | 16        | 16           |
| Galeriezimmer   | 62      | 6.2    | 9.9     | 3.5               | 40        | 40      | 48      | 30         | 22        | 24           |
| Porzellanzimmer | 40      | 6.2    | 6.5     | 3.5               | 25        | 24      | 24      | 18         | 15        | 14           |
| Musikzimmer     | 46      | 6.2    | 7.4     | 3.5               | 30        | 30      | 32      | 18         | 16        | 16           |
| Kabinettzimmer  | 54      | 8.4    | 6.3     | 3.5               | 40        | 40      | 40      | 24         | 20        | 22           |
| House chapel    | 106     | 13.4   | 7.7–9.7 | 4–9               | 80        | 60      | 80      | 48         | 36        | 40           |