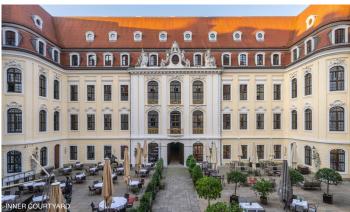

Nine function rooms, two restaurants, a café, a bar and a picturesque courtyard are available for events and individual wishes. A modern meeting room for up to 500 people, a unique house chapel with nine-metre ceilings and elegant salons on the Bel Etage, with views of the Semper Opera and the Residenzschloss, await you. In the Palais, steeped in history, you will enjoy the highest standards of service, modern technology, delicious coffee breaks as well as menus and buffets. Your meeting concierge will guide your event to success and will be at your side, offering profound expertise.

### **MEETINGS & EVENTS**

- Nine event rooms with breathtaking views
- Kurfürstensaal (Elector's Hall) for up to 500 people
- Ceiling height of up to 9 m in the house chapel
- Historic staircase for receptions and coffee breaks
- Picturesque inner courtyard for open-air events, coffee breaks, lunch/dinner