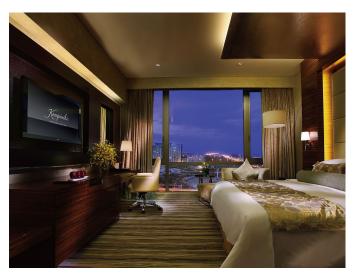

#### NUMBER OF ROOMS AND SUITES

409 Guest Rooms

- 1 Presidential Suite
- 1 Diplomatic Suite
- 149 Deluxe Twin Bed Rooms
- 219 Deluxe King Bed Rooms
- 39 Suites
- 3 Handicap Rooms

#### **ROOM FACILITIES**

- Executive Lounge
- Flat Screen TV with USB and CAT Connections
- Selection of National and International Channels
- Wireless and LAN Internet Access
- IDD Telephone, Mini Bar and Safe