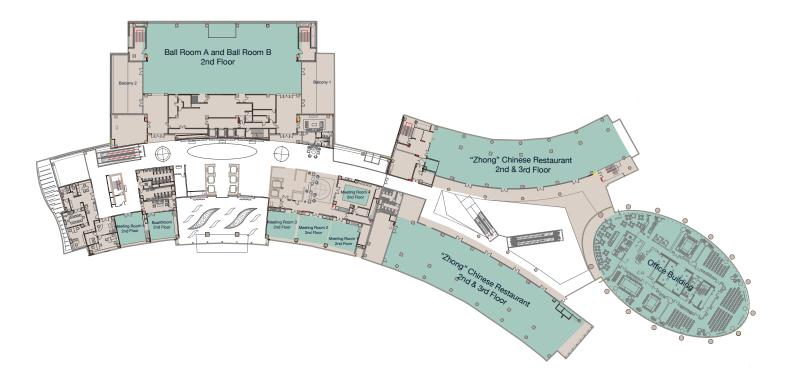

# Hotel Plan

| ROOMS          | SQM | CLASSROOM | THEATER | Banquet | RECEPTION | U SHAPE | BOARDROOM |
|----------------|-----|-----------|---------|---------|-----------|---------|-----------|
| Grand Ballroom | 780 | 320       | 600     | 440     | 520       | 120     | 90        |
| Ball Room A    | 480 | 220       | 340     | 240     | 320       | 75      | 60        |
| Ball Room B    | 300 | 135       | 160     | 160     | 200       | 60      | 50        |
| VIP Room       | 65  | -         | -       | -       | 12        | -       | -         |
| Balcony 1      | 145 | -         | -       | 70      | -         | -       | -         |
| Balcony 2      | 145 | -         | -       | 70      | -         | -       | -         |
| Meeting Room 1 | 65  | 36        | 54      | 30      | 50        | 22      | 24        |
| Meeting Room 2 | 60  | 36        | 54      | 30      | 50        | 22      | 24        |
| Meeting Room 3 | 65  | 36        | 54      | 30      | 50        | 22      | 24        |
| Meeting Room 4 | 65  | 24        | 64      | 30      | 50        | 28      | 26        |
| Meeting Room 5 | 45  | 27        | 45      | 30      | 40        | 18      | 20        |
| Boardroom      | 50  | -         | -       | -       | -         | -       | 20        |
| Meeting Room A | 72  | -         | -       | -       | -         | -       | 18        |
| Meeting Room B | 70  | 24        | 56      | -       | 30        | 14      | 20        |
| Meeting Room C | 105 | 48        | 123     | 10      | 90        | 46      | 56        |
| Meeting Room D | 70  | 24        | 56      | -       | 30        | 14      | 20        |
| Meeting Room E | 72  | 18        | 48      | -       | 20        | 14      | 20        |
| Meeting Room F | 65  | -         | -       | -       | -         | -       | 18        |