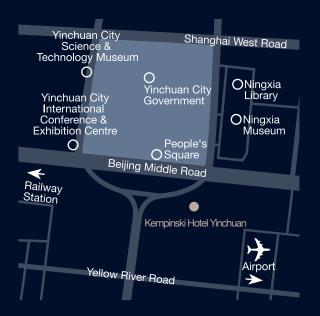

# Enjoy Remarkable European Luxury in Yinchuan

Kempinski Hotel Yinchuan is located only 30 minutes from Yinchuan Hedong Airport, across from the International Conference and Exhibition Center, Ningxia Museum, the Science & Technology Museum and People's Square. In addition, Yinchuan offers a muititude of recreational opportunities.

#### Kempinski Hotel Yinchuan

No.160 Beijing Middle Road, Jinfeng District, Yinchuan, Ningxia 750002 China

Tel +86 951 516 5888 Fax +86 951 516 5599 reservations.yinchuan@kempinski.com kempinski.com/yinchuan